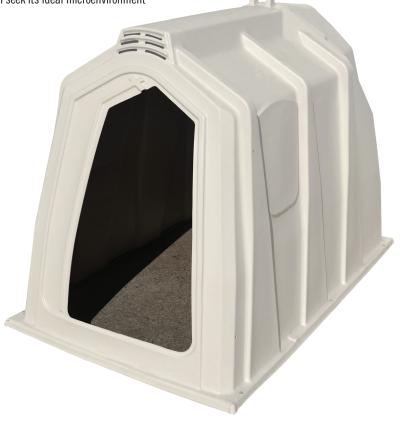

The 20164 EFI hutch is 18% smaller than the 24174 models, allowing dairy farmers to take advantage of a reduced footprint and economies of scale.

## OUR 20 | 64 EFI HAS BEEN DESIGNED FOR OPERATIONS WHERE ECONOMY OF SPACE AND EFFICIENCY OF OPERATION ARE EQUAL PRIORITIES.

## **FEATURES**

- · Calf-Tel's special grade of durable, high density, thermoformed plastic is long lasting, and easy to clean.
- · A flat back design, allowing it to be tipped up for easy cleaning.
- · A flat back ventilation door for maximum air transfer.
- · Easy to move, manage and maintain your units
- · Extremely durable, but light enough to handle easily
- $\cdot$  Designed so each calf can seek its ideal microenvironment
- · Compact and economical