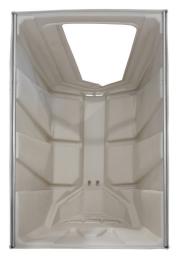

## **FEATURES**

- · Calf-Tel's special grade of durable, high density, thermoformed plastic is long lasting, and easy to clean.
- · A flat back design, allowing it to be tipped up for easy cleaning.
- · A flat back ventilation door for maximum air transfer.
- · Easy to move, manage and maintain your units
- · Extremely durable, but light enough to handle easily
- $\cdot$  Designed so each calf can seek its ideal microenvironment
- · Compact and economical